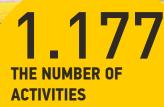

# 14.11.2018

For timely and high-quality preparation of the energy system for operation in the autumn-winter period of 2018/2019, there were completed 1,177 activities. By the order of the Ministry of Energy of Russia

CARRIED OUT TO PREPARE THE POWER SYSTEM FOR OPERATION DURING THE AUTUMN-WINTER PERIOD OF 2018/2019.

SPECIAL EMERGENCY