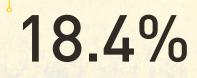

# COMPARED TO 2017, THE FOLLOWING DECREASE WAS ACHIEVED IN THE POWER GRID OF 6 KV AND HIGHER:

WITH AN AVERAGE DURATION OF INTERRUPTIONS IN POWER SUPPLY TO CONSUMERS

13%

NUMBER OF ACCIDENTS