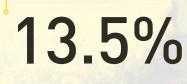

# COMPARED TO 2017, THE FOLLOWING DECREASE WAS ACHIEVED IN THE POWER GRID OF 6 KV AND HIGHER:

WITH AN AVERAGE DURATION OF INTERRUPTIONS IN POWER SUPPLY TO CONSUMERS

13%

NUMBER OF ACCIDENTS